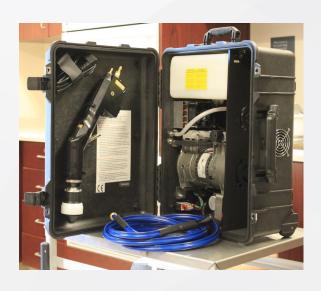

## Disinfection Sprayer in a Suitcase with Tank

## SC-ET HD VANCARE We move body and mind

For disinfecting and sanitizing public areas, interior-scapes and retail areas. Self-contained "suitcase-style" sprayer, with one gallon tank.

| Nozzles               | 1                                                               |
|-----------------------|-----------------------------------------------------------------|
| Air Supply            | Included                                                        |
| Electricity Required  | 110v, 10 foot electrical cord<br>220v is available upon request |
| Liquid Container Type | 1 1/4 gal. tank (4.7 L)                                         |
| Dimensions            | 22"H x 16"W x 10"D<br>(56 cm x 41 cm x 25 cm)                   |
| Hose Length           | 15 feet, standard                                               |
| Weight                | 49 lbs., full                                                   |
| Flow rate             | 1 gal / hour<br>(3.8 L / hour)                                  |
| Spray Range           | Up to 8 feet                                                    |
| Additional Options    | Maximum hose length is 15 feet<br>Stainless Steel               |