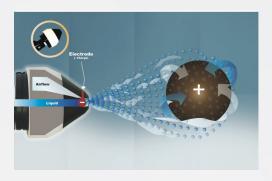

ded                                                        |
| Electricity Required  | 110v, 10 foot electrical cord<br>220v is available upon request |
| Liquid Container Type | 1 1/4 gal. tank (4.7 L)                                         |
| Dimensions            | 22"H x 16"W x 10"D<br>(56 cm x 41 cm x 25 cm)                   |
| Hose Length           | 15 feet, standard                                               |
| Weight                | 49 lbs., full                                                   |
| Flow rate             | 1 gal / hour<br>(3.8 L / hour)                                  |
| Spray Range           | Up to 8 feet                                                    |
| Additional Options    | Maximum hose length is 15 feet<br>Stainless Steel               |





Electrostatics mean better spray coverage!

## VANCARF INC

1515 1st STREET AURORA, NE 68818 TEL 800.694.4525 TEL 402.694.4525 FAX 402.694.3994

vancare.com