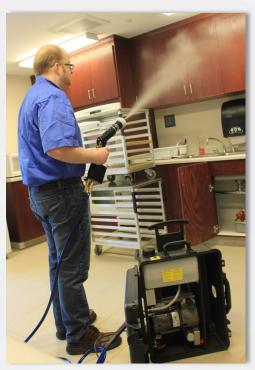

## Disinfection Sprayer in a Suitcase with Tank

## SC-ET HD VANCARE We move body and mind

For disinfecting and sanitizing public areas, interior-scapes and retail areas. Self-contained "suitcase-style" sprayer, with one gallon tank.

| Nozzles               | 1                                                               |
|-----------------------|-----------------------------------------------------------------|
| Air Supply            | Included                                                        |
| Electricity Required  | 110v, 10 foot electrical cord<br>220v is available upon request |
| Liquid Container Type | 1 1/4 gal. tank (4.7 L)                                         |
| Dimensions            | 22"H x 16"W x 10"D<br>(56 cm x 41 cm x 25 cm)                   |
| Hose Length           | 15 feet, standard                                               |
| Weight                | 49 lbs., full                                                   |
| Flow rate             | 1 gal / hour<br>(3.8 L / hour)                                  |
| Spray Range           | Up to 8 feet                                                    |
| Additional Options    | Maximum hose length is 15 feet<br>Stainless Steel               |